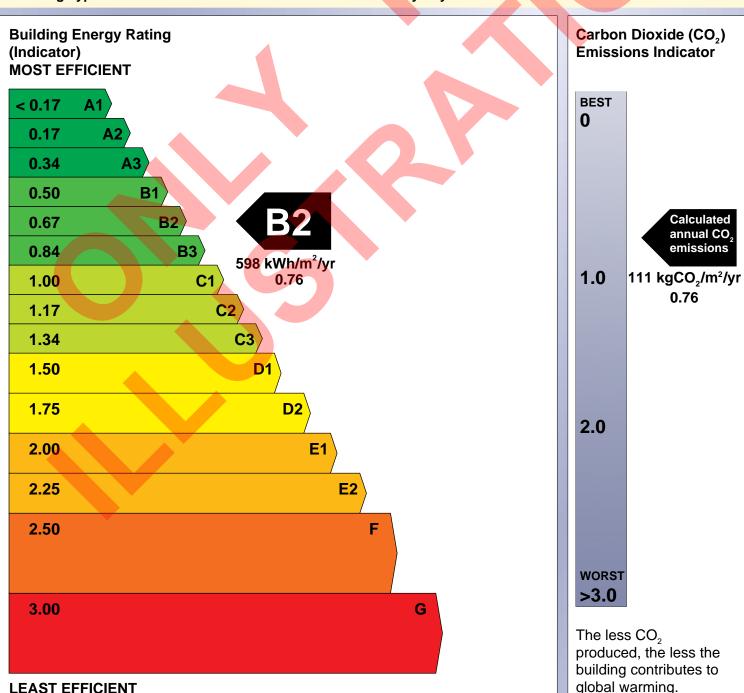

## BER for the building detailed below is:

**B2** 

Ballphehane Community Centre Tory Top Park Cork City T12 WC6V The Building Energy Rating (BER) is an indicator of the energy performance of this building. It covers energy use for space heating and cooling, water heating, ventilation and lighting, calculated on the basis of standard operating patterns. It is accompanied by a CO<sub>2</sub> emissions indicator. These indicators are expressed as respective ratios of primary energy use and CO<sub>2</sub> emissions, relative to what would apply for a similar building generally satisfying the Building Regulations 2005. 'A' rated properties are the most energy efficient and will tend to have the lowest energy bills.