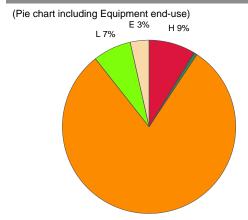

### **Annual Energy Consumption**

HW 80%

(\*) Although energy consumption by equipment is shown in the graphs for information, this end-use has not been included in the total results of the building or the calculation of the ratings.