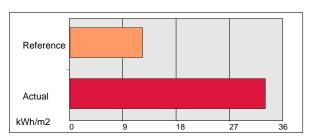

#### **Building Energy Performance and CO2 emissions**

0 kgCO2/m2 displaced by the use of renewable sources.