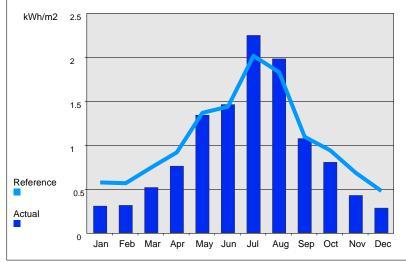

energy calculation tool for the purpose of assessing and demonstrating compliance with Building Regulations (Technical Guidance Document - Part L for the Republic of Ireland) and producing Building Energy Ratings. Although the data produced by the tool may be of use in the design process, **SBEMIE** is not intended as a building design tool.

#### **Building Energy Performance and CO2 emissions**



0 kgCO2/m2 displaced by the use of renewable sources.

#### Building area is 1651.81 m2

### **Annual Energy Consumption**



HW 80%



(\*) Although energy consumption by equipment is shown in the graphs for information, this end-use has not been included in the total results of the building or the calculation of the ratings.





## **Annual Heating Demand**





## Annual Cooling Demand