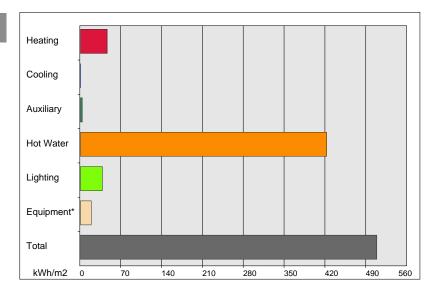

### **Annual Energy Consumption**

HW 80%

(\*) Although energy consumption by equipment is shown in the graphs for information, this end-use has not been included in the total results of the building or the calculation of the ratings.