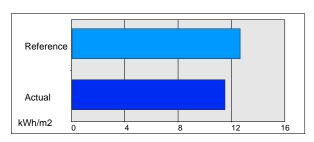

an energy calculation tool for the purpose of assessing and demonstrating compliance with Building Regulations (Technical Guidance Document - Part L for the Republic of Ireland) and producing Building Energy Ratings. Although the data produced by the tool may be of use in the design process, **SBEMIE** is not intended as a building design tool.

#### **Building Energy Performance and CO2 emissions**



0 kgCO2/m2 displaced by the use of renewable sources.

#### Building area is 1651.81 m2

### **Annual Energy Consumption**



HW 80%



(\*) Although energy consumption by equipment is shown in the graphs for information, this end-use has not been included in the total results of the building or the calculation of the ratings.





## **Annual Heating Demand**





## Annual Cooling Demand