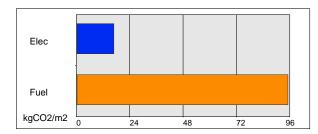

#### **Building Energy Performance and CO2 emissions**

0 kgCO2/m2 displaced by the use of renewable sources.