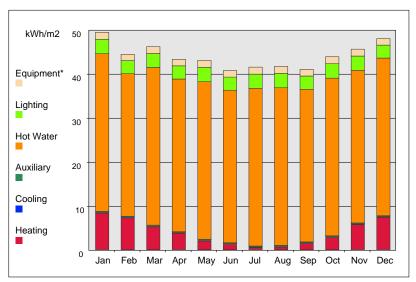

### **Annual Energy Consumption**

HW 80%

(\*) Although energy consumption by equipment is shown in the graphs for information, this end-use has not been included in the total results of the building or the calculation of the ratings.