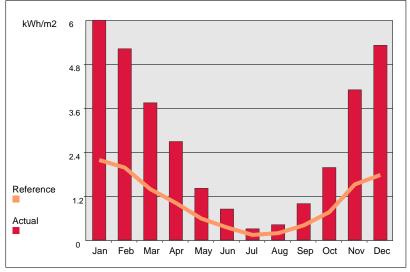

unity/Day Centre

SBEMIE is an energy calculation tool for the purpose of assessing and demonstrating compliance with Building Regulations (Technical Guidance Document - Part L for the Republic of Ireland) and producing Building Energy Ratings. Although the data produced by the tool may be of use in the design process, **SBEMIE** is not intended as a building design tool.

#### **Building Energy Performance and CO2 emissions**



0 kgCO2/m2 displaced by the use of renewable sources.

#### Building area is 1651.81 m2

### **Annual Energy Consumption**



HW 80%



(\*) Although energy consumption by equipment is shown in the graphs for information, this end-use has not been included in the total results of the building or the calculation of the ratings.





## **Annual Heating Demand**





## Annual Cooling Demand