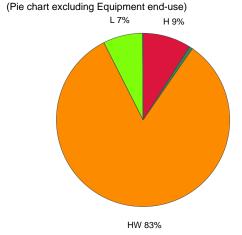

### **Annual Energy Consumption**

HW 80%

(\*) Although energy consumption by equipment is shown in the graphs for information, this end-use has not been included in the total results of the building or the calculation of the ratings.